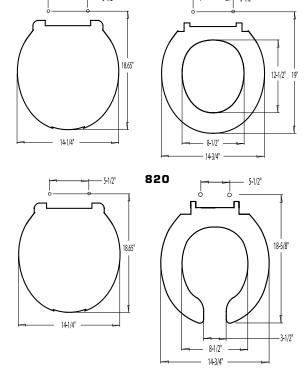

### 820TM

Light-duty commercial, open front with cover for elongated bowl. Top-mount hinge. For light-duty commercial use.

### **820STS**

Extra heavy-duty, open front with cover for elongated bowl. Stainless steel hinge.

### **820STSS**

Extra heavy-duty, open front with cover for elongated bowl. Self-sustaining, stainless steel hinge.